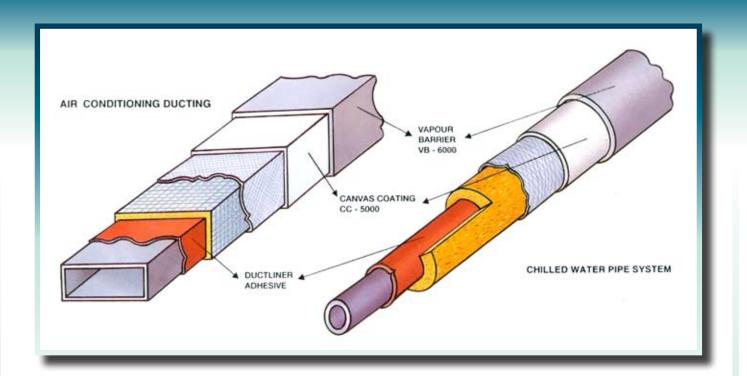

# **USES**

**Fitco Duct-Liner** is used for bonding fibrous insulation to concrete, wood, gypsum board and rigid construction materials, and for laminating layers of fibrous glass, ahering and sealing laps of pipe, bonding urethane foam to sheet metal and gypsum board, bonding low and high density fibre glass insulation, interior/exterior sheet metal, galvanized metal, stainless steel and aluminium airconditioning and heating ducts, adhering kraft-back foil and foil jacketing to urethane foam.